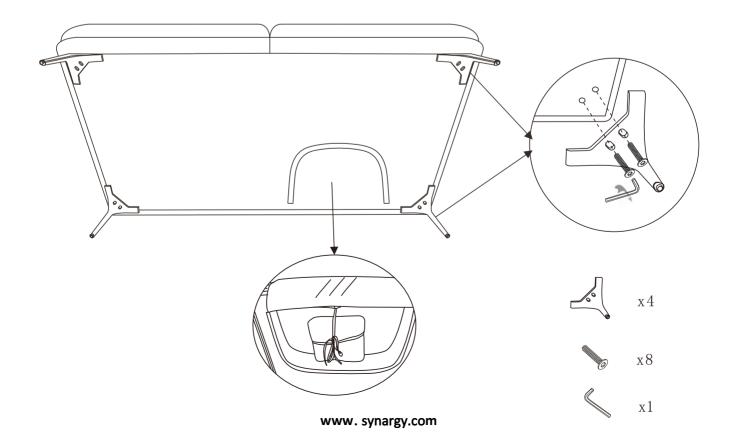

## To Assemble:

Legs are located inside the black dust cover at the bottom of each sofa piece. Unzip to remove the legs. Attach the corner legs to the corresponding pre-drilled holes using the provided hardware.

## To Assemble:

Legs are located inside the black dust cover at the bottom of each sofa piece. Unzip to remove the legs. Attach the corner legs to the corresponding pre-drilled holes using the provided hardware. Attach the centre support legs by handturning in a clockwise direction until tight.