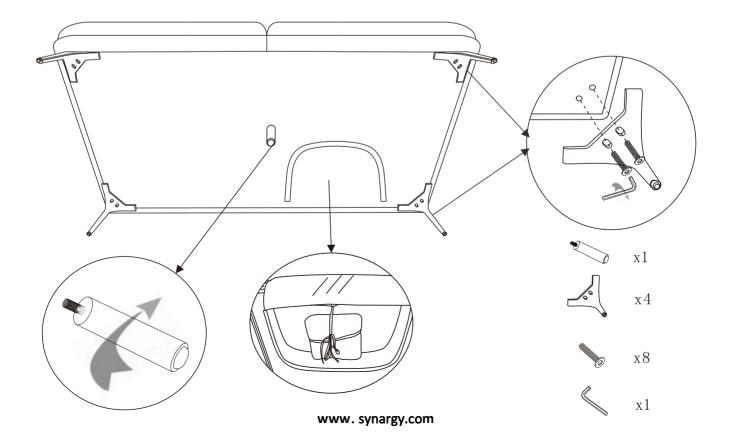

## To Assemble:

Legs are located inside the black dust cover at the bottom of each sofa piece. Unzip to remove the legs. Attach the corner legs to the corresponding pre-drilled holes using the provided hardware.

## To Assemble:

Legs are located inside the black dust cover at the bottom of each sofa piece. Unzip to remove the legs. Attach the corner legs to the corresponding pre-drilled holes using the provided hardware. Attach the centre support legs by handturning in a clockwise direction until tight.